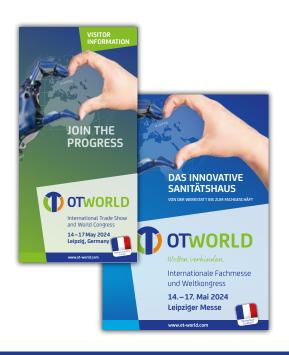

#### TARGET GROUP FLYER

FREE OF CHARGE

LANGUAGES German, English, French FORMAT 105 x 210 mm

# **TARGET GROUP FLYER** DAS INNOVATIVE SANITÄTSHAUS

**FREE OF CHARGE** 

German LANGUAGE **FORMAT** 148 x 210 mm

# OTWORLD.SHOE-TECHNOLOGY TARGET GROUP FLYER

FREE OF CHARGE

LANGUAGES German and English **FORMAT** 105 x 210 mm