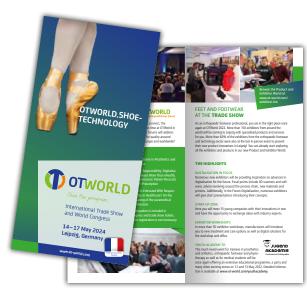

# OTWORLD.SHOE-TECHNOLOGY TARGET GROUP FLYER

FREE OF CHARGE

LANGUAGES German and English **FORMAT** 105 x 210 mm