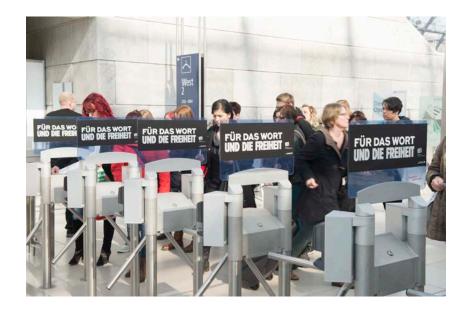

Instructions for preparing print data can be found on the next page.

There is no getting around them! No matter whether its visitors, conference participants, VIPs or press – everyone must pass through the turnstiles. Reason enough to position yourself strategically at this point with an appealing message. We have 41 turnstiles in total, all of which can be stuck with stickers on both sides to address your audience directly.

Location: West Entrance (Glass Hall)

[ **Dimensions:** 55,7 x 20 cm