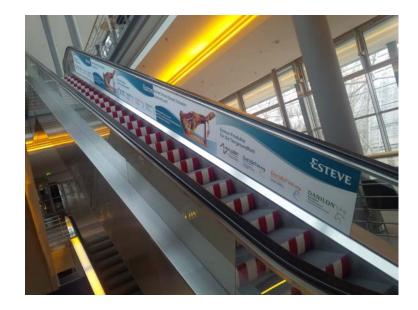

## **Escalator side panels**

[ Price per piece (glass segment) per event (one-sided)

| rent     | production incl. installation/removal |
|----------|---------------------------------------|
| 167.00 € | 125.00 €                              |

Please note that all prices do not include the official value added tax.

Instructions for preparing print data can be found on the next page.

Guide your target audience along the way to the exhibition halls. 10 glass segments per escalator are available for customization at the East Entrance, in the Glass Hall and in the Congress Center Leipzig. Benefit from the time visitors spend on the escalators and reach out to the masses.

Location: West Entrance (Glass Hall)

**Dimensions:** approx. 200 x 61.50 cm per panel

(exact dimensions available on request)