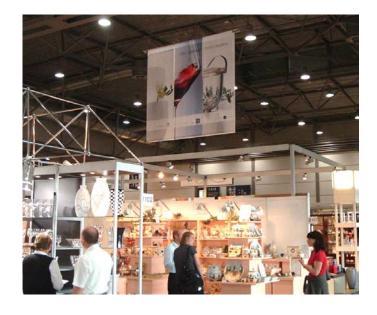

Instructions for preparing print data can be found on the next page.

Let your adverts take centre stage! Right in the middle of the central Glass Hall of the Leipzig Trade Fair grounds, you can have your advertising banners hung from the ceilings. Visible across the entire hall you are sure to draw the attention of all visitors in this advertising space.

**Location:** Glas Hall

[ **Dimension**: 100 x 800 cm