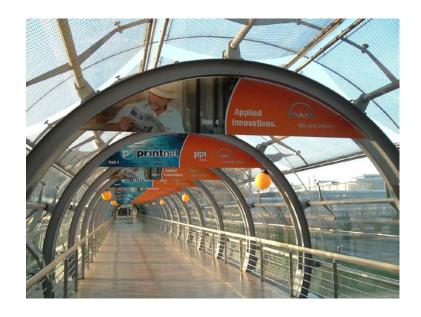

## **Advertising arches**

Instructions for preparing print data can be found on the next page.

Draw everyone's attention and communicate your message on the semi-circular advertising segments along the corridors between the halls! The advertising spaces in the tube-like corridors have the highest contact numbers on the entire exhibition grounds. The most effective version is a passage of up to 16 advertising arches completely styled with your messages. However, you may of course also book the form-cut advertising segments individually.

**Location**: corridors leading from the Glass Hall to the exhibition halls

[ Dimensions: width 300 cm; average height 60 cm