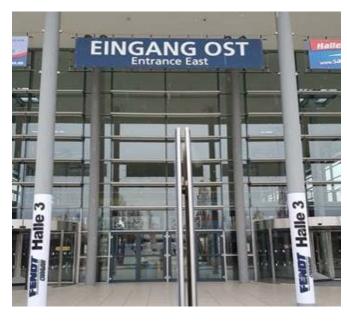

## **Stopper entrance area**

Price per piece per event (bookable as of 3 pieces):

| rent     | production incl. installation/removal |
|----------|---------------------------------------|
| 213.00 € | 64.00 €                               |

Please note that all prices do not include the official value added tax.

Instructions for preparing print data can be found on the next page.

Be a good door opener! Advertise on the panes of our new glass hall entrance areas. At eye level, we apply your individual stopper as an adhesive film. Up to 36 stickers.

Location: West Entrance (Glass Hall)

Dimensions: 90 x 60 cm (other formats possible)

## **Turnstile posters, two-sided**

### Price per piece per event:

| rent    | production incl. installation/removal |
|---------|---------------------------------------|
| 51.00 € | 33.00 €                               |

Please note that all prices do not include the official value added tax.

Instructions for preparing print data can be found on the next page.

There is no getting around them! No matter whether its visitors, conference participants, VIPs or press – everyone must pass through the turnstiles. Reason enough to position yourself strategically at this point with an appealing message. We have 41 turnstiles in total, all of which can be stuck with stickers on both sides to address your audience directly.

Location: West Entrance (Glass Hall)

[ **Dimensions:** 55,7 x 20 cm