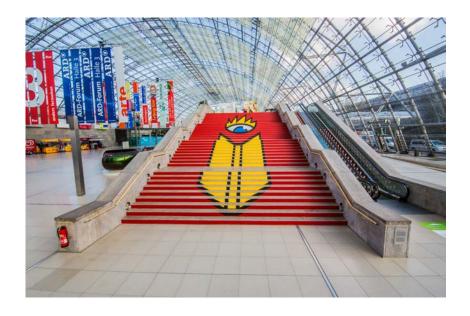

### **Staircase adverts**

Instructions for preparing print data can be found on the next page.

Make a lasting impression on the stairs! The four staircases in the entrance area of the Glass Hall can be booked as an innovative ad space. Each is divided into 4 segments of 9 steps respectively. You may book individual segments or entire staircases. Oversized images are perfectly suited to achieve matchless visibility effects here.

**Location:** Glass Hall

**Dimensions:** 800 x 126 cm per landing,

Stair landings can be occupied separately or in their entirety.