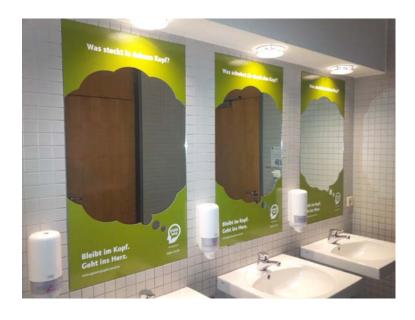

### Mirrors above sinks

Please note that all prices do not include the official value added tax.

Instructions for preparing print data can be found on the next page.

A look into the mirror and your customers will know who you are! Surprise visitors in the numerous toilet facilities in exhibition halls and Congress Center Leipzig with your message right there on the mirrors above the hand-wash basins. We are happy to advise you on the individual design opportunities for the different mirrors in each facility.

Location: toilet facilities in the Glass Hall, in the exhibition halls and in the CCL

**Dimensions:** dimensions differ depending on facility. Exact dimensions

available on request.