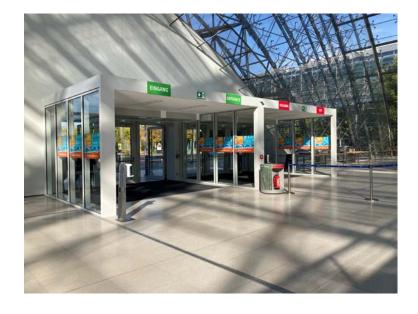

Please note that all prices do not include the official value added tax.

Instructions for preparing print data can be found on the next page.

Be a good door opener! Advertise on the panes of our new glass hall entrance areas. At eye level, we apply your individual stopper as an adhesive film. Up to 36 stickers.

Location: West Entrance (Glass Hall)

Dimensions: 90 x 60 cm (other formats possible)