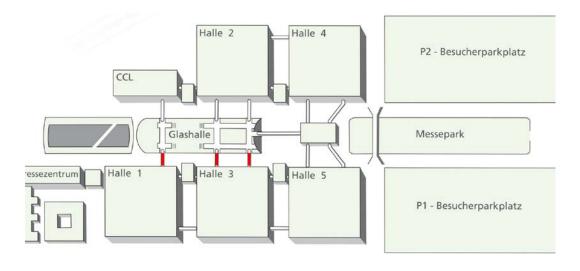

Please note that all prices do not include the official value added tax.

Instructions for preparing print data can be found on the next page.

Be a good door opener! Advertise on the panes of our new glass hall entrance areas. At eye level, we apply your individual stopper as an adhesive film. Up to 36 stickers.

Location: West Entrance (Glass Hall)

Dimensions: 90 x 60 cm (other formats possible)

Location: West Entrance (Glass Hall)

[ **Dimensions:** 55,7 x 20 cm

**Location:** Glass Hall; behind the turnstiles, Glass Hall;

different locations (mobile)\*

[ Dimensions: 168 x 119 cm (Poster holder), Poster: A0 (84,1 x 118,9 cm)