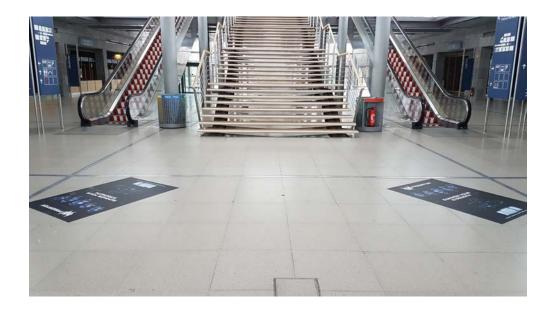

### **Staircase adverts**

Instructions for preparing print data can be found on the next page.

Make a lasting impression on the stairs! The four staircases in the entrance area of the Glass Hall can be booked as an innovative ad space. Each is divided into 4 segments of 9 steps respectively. You may book individual segments or entire staircases. Oversized images are perfectly suited to achieve matchless visibility effects here.

**Location:** Glass Hall

**Dimensions:** 800 x 126 cm per landing,

Stair landings can be occupied separately or in their entirety.

### **Floor sticker**

Price per piece per event:

| rent     | production incl. installation/removal |
|----------|---------------------------------------|
| 167.00 € | 200.00 €                              |

Place your ads at the feet of trade fair visitors and conference attendees! Digitally printed floor stickers make great eye-catching advertisements in front of the escalators at the East Entrance, in the Glass Hall and in the Congress Center Leipzig. This guarantees a very high contact rate, especially at public fairs.

Location: West Entrance (Glass Hall), Entrance Hall 5

**Demensions:** 100 x 150 cm

Please note that all prices do not include the official value added tax.

Instructions for preparing print data can be found on the next page.