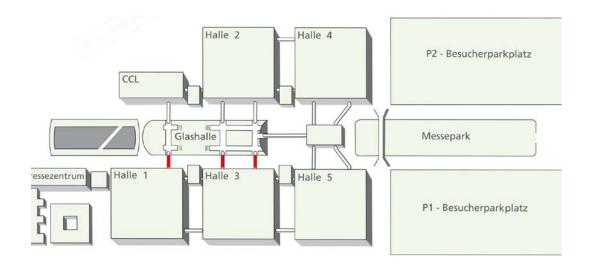

Please note that all prices do not include the official value added tax.

Instructions for preparing print data can be found on the next page.

Be a good door opener! Advertise on the panes of our new glass hall entrance areas. At eye level, we apply your individual stopper as an adhesive film. Up to 36 stickers.

Location: West Entrance (Glass Hall)

Dimensions: 90 x 60 cm (other formats possible)

Location: West Entrance (Glass Hall)

[ **Dimensions:** 55,7 x 20 cm

**Location:** Glass Hall; behind the turnstiles, Glass Hall;

different locations (mobile)\*

[ Dimensions: 168 x 119 cm (Poster holder), Poster: A0 (84,1 x 118,9 cm)