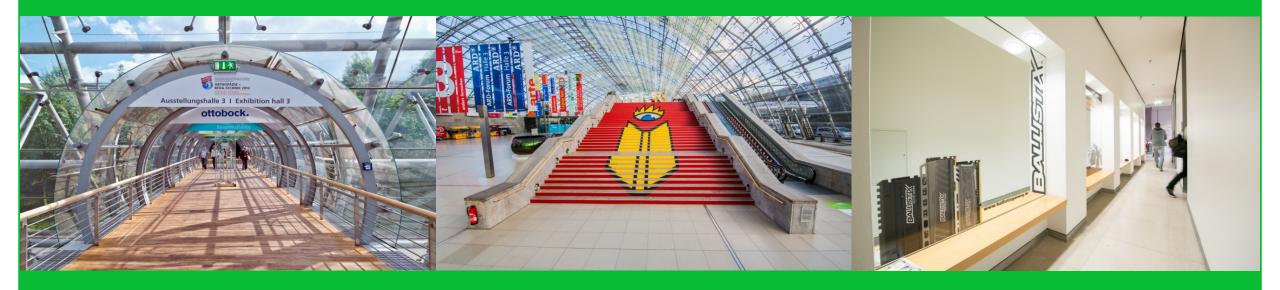

# **Advertising banners on the outside of the halls**

#### Price per piece per event:

| rent       | production | installation/removal |
|------------|------------|----------------------|
| 1,674.00 € | 451.00 €   | 78.00 €              |

Bank on advertising space that is visible from afar to get the attention of many more people than just the exhibition visitors! These advertising banners are attached to the outer walls of the exhibition halls so they are visible from a great distance and get noticed even from outside the exhibition grounds. This also makes them the perfect choice for customers who do not exhibit at the fair.

**Location:** on the outer walls of the halls

[ Maße: 553 x 305 cm

Please note that all prices do not include the official value added tax.

Instructions for preparing print data can be found on the next page.

### **Staircase adverts**

### Price per segment per event:

| rent       | production incl. installation/removal |
|------------|---------------------------------------|
| 3,148.00 € | 1,152.00 €                            |

Please note that all prices do not include the official value added tax.

Instructions for preparing print data can be found on the next page.

Make a lasting impression on the stairs! The four staircases in the entrance area of the Glass Hall can be booked as an innovative ad space. Each is divided into 4 segments of 9 steps respectively. You may book individual segments or entire staircases. Oversized images are perfectly suited to achieve matchless visibility effects here.

**Location:** Glass Hall

**Dimensions:** 800 x 126 cm per landing,

Stair landings can be occupied separately or in their entirety.

# **Advertising banners in the Glass Hall**

### [ Price per piece per event:

| rent     | production | installation/removal |
|----------|------------|----------------------|
| 572.00 € | 880.00€    | 319.00 €             |

Please note that all prices do not include the official value added tax.

Instructions for preparing print data can be found on the next page.

Let your adverts take centre stage! Right in the middle of the central Glass Hall of the Leipzig Trade Fair grounds, you can have your advertising banners hung from the ceilings. Visible across the entire hall you are sure to draw the attention of all visitors in this advertising space.

**Location:** Glas Hall

[ **Dimension**: 100 x 800 cm

### **Escalator lower rail ads**

### Price per piece per event:

| rent     | production incl. installation/removal |
|----------|---------------------------------------|
| 260.00 € | 190.00 €                              |

Please note that all prices do not include the official value added tax.

Instructions for preparing print data can be found on the next page.

Guide your target audience on their way to the exhibition halls. The East entrance has 2 inner decks per escalator which can be individually designed. Benefit from the time visitors spend on the escalators and reach out to the masses.

**Location**: West Entrance (Glass Hall)

Dimensions: 964 x 8 cm

## Frameless advertising panels, two-sided

### Price per piece per event:

|             | rent production |          | installation/removal |  |
|-------------|-----------------|----------|----------------------|--|
| with LED    | 436.00 €        | 273.00 € | 86.00 €*             |  |
| without LED | 436.00 €        | 273.00 € | 63.00 €              |  |

\*Additional costs will be charged depending on the power supply.

Please note that all prices do not include the official value added tax.

Instructions for preparing print data can be found on the next page.

You can successfully boost your exposure with our stand-up advertising panels in various locations within the exhibition halls and the Glass Hall. The standard display makes use of brilliant, fabric-like double-sided prints. You may also book the exclusive, backlit version to lend your advertising message that special shine.

**Location**: halls, after consultation also in the CCL and in the exhibition

hallsanywhere in the Glass Hall, in the East Entrance area, in the

corridors between the .

Dimensions: 99 x 200 cm