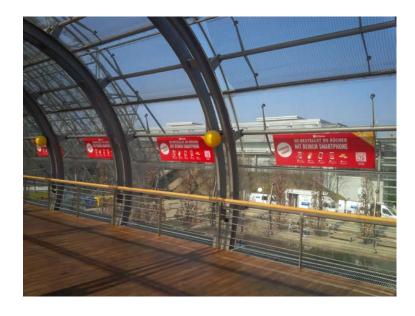

## **Advertising arches**

Instructions for preparing print data can be found on the next page.

Draw everyone's attention and communicate your message on the semi-circular advertising segments along the corridors between the halls! The advertising spaces in the tube-like corridors have the highest contact numbers on the entire exhibition grounds. The most effective version is a passage of up to 16 advertising arches completely styled with your messages. However, you may of course also book the form-cut advertising segments individually.

**Location**: corridors leading from the Glass Hall to the exhibition halls

[ Dimensions: width 300 cm; average height 60 cm