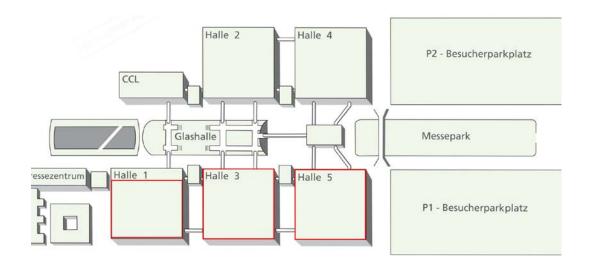

Instructions for preparing print data can be found on the next page.

Draw everyone's attention and communicate your message on the semi-circular advertising segments along the corridors between the halls! The advertising spaces in the tube-like corridors have the highest contact numbers on the entire exhibition grounds. The most effective version is a passage of up to 16 advertising arches completely styled with your messages. However, you may of course also book the form-cut advertising segments individually.

**Location**: corridors leading from the Glass Hall to the exhibition halls

[ Dimensions: width 300 cm; average height 60 cm