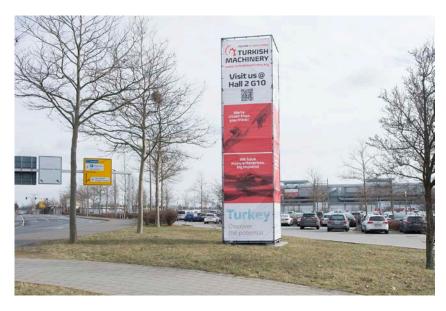

## **MERO-tower**, four-sided

Please note that all prices do not include the official value added tax.

Instructions for preparing print data can be found on the next page.

Get your advertising message noticed big time! The 8-metre tall, four-sided advertising towers are distributed across the entire fairgrounds and offer you excellent prospects for getting noticed even from outside the premises of the Leipzig Trade Fair.

[ Location: at promotionally effective locations throughout the

entire trade fair site

**Dimensions:** 191 x 785 cm per side