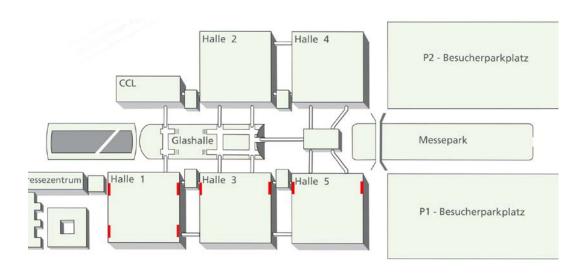

Please note that all prices do not include the official value added tax.

Instructions for preparing print data can be found on the next page.

Be a good door opener! Advertise on the panes of our new glass hall entrance areas. At eye level, we apply your individual stopper as an adhesive film. Up to 36 stickers.

Location: West Entrance (Glass Hall)

Dimensions: 90 x 60 cm (other formats possible)

Location: West Entrance (Glass Hall)

[ **Dimensions:** 55,7 x 20 cm

**Location:** Glass Hall; behind the turnstiles, Glass Hall;

different locations (mobile)\*

[ Dimensions: 168 x 119 cm (Poster holder), Poster: A0 (84,1 x 118,9 cm)