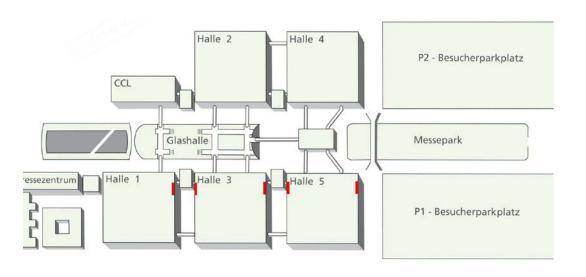

Instructions for preparing print data can be found on the next page.

Draw everyone's attention and communicate your message on the semi-circular advertising segments along the corridors between the halls! The advertising spaces in the tube-like corridors have the highest contact numbers on the entire exhibition grounds. The most effective version is a passage of up to 16 advertising arches completely styled with your messages. However, you may of course also book the form-cut advertising segments individually.

**Location**: corridors leading from the Glass Hall to the exhibition halls

[ Dimensions: width 300 cm; average height 60 cm

Instructions for preparing print data can be found on the next page.

Bank on crystal clear communication and use the windows in the corridors between the halls as attractive advertising space! Here, you can boost awareness of your company or products multiple times using a variety of formats. We will gladly produce suitable adhesive films for you.

Location: windows in the corridors between Glass Hall and exhibition halls and

between Glass Hall and CCL

**Dimensions:** different sizes possible, e.g. one-piece 170 x 50 cm