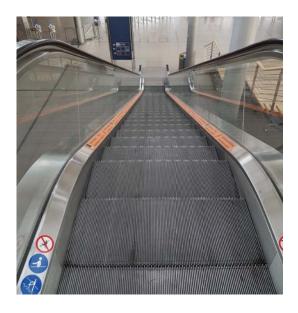

## **Escalator side panels**

[ Price per piece (glass segment) per event (one-sided)

| rent     | production incl. installation/removal |
|----------|---------------------------------------|
| 167.00 € | 125.00 €                              |

[ Price per piece (glass segment) per event (double-sided)

| rent     | production incl. installation/removal |
|----------|---------------------------------------|
| 334.00 € | 250.00 €                              |

Please note that all prices do not include the official value added tax.

Instructions for preparing print data can be found on the next page.

Guide your target audience along the way to the exhibition halls. 10 glass segments per escalator are available for customization at the East Entrance, in the Glass Hall and in the Congress Center Leipzig. Benefit from the time visitors spend on the escalators and reach out to the masses.

Location: West Entrance (Glass Hall)

**Dimensions:** approx. 200 x 61.50 cm per panel

(exact dimensions available on request)

### **Escalator lower rail ads**

### Price per piece per event:

| rent     | production incl. installation/removal |
|----------|---------------------------------------|
| 260.00 € | 190.00 €                              |

Please note that all prices do not include the official value added tax.

Instructions for preparing print data can be found on the next page.

Guide your target audience on their way to the exhibition halls. The East entrance has 2 inner decks per escalator which can be individually designed. Benefit from the time visitors spend on the escalators and reach out to the masses.

**Location**: West Entrance (Glass Hall)

Dimensions: 964 x 8 cm