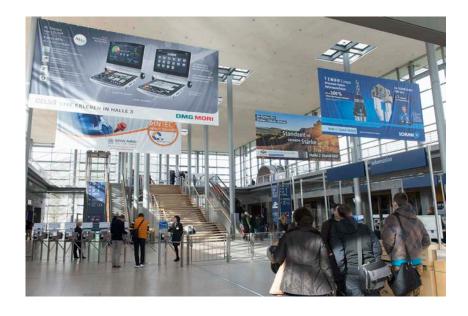

## Frameless advertising panels, two-sided

You can successfully boost your exposure with our stand-up advertising panels in various locations within the exhibition halls and the Glass Hall. The standard display makes use of brilliant, fabric-like double-sided prints. You may also book the exclusive, backlit version to lend your advertising message that special shine.

**Location**: halls, after consultation also in the CCL and in the exhibition

hallsanywhere in the Glass Hall, in the East Entrance area, in the

corridors between the .

Dimensions: 99 x 200 cm