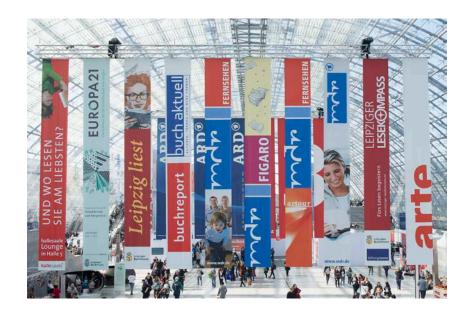

Please note that all prices do not include the official value added tax.

Instructions for preparing print data can be found on the next page.

Get your advertising message noticed big time! The 8-metre tall, four-sided advertising towers are distributed across the entire fairgrounds and offer you excellent prospects for getting noticed even from outside the premises of the Leipzig Trade Fair.

[ Location: at promotionally effective locations throughout the

entire trade fair site

**Dimensions:** 191 x 785 cm per side